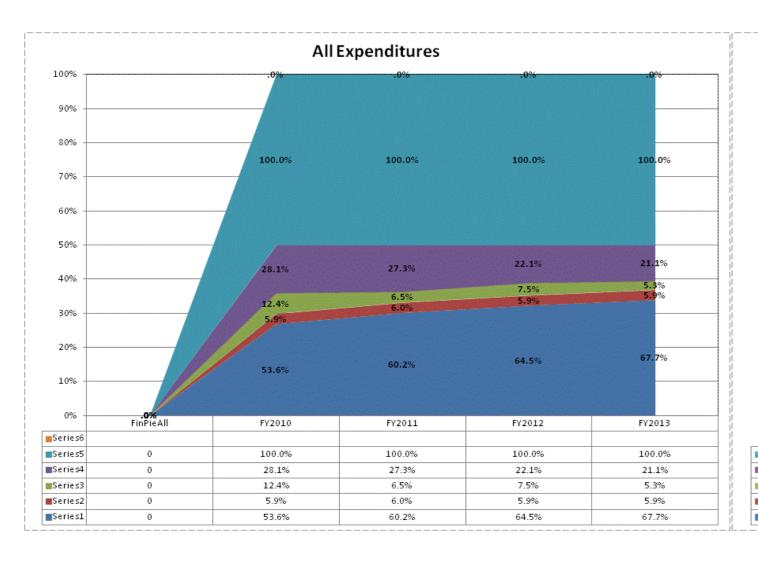

## School Corporation Expenditures by Expenditure Type Biannual Financial Report Data July 2012 - June 2013 Aspire Charter Academy (9685)

|                               | FY06 % of Total |     | FY09 % of Total |       | FY12 % of Total |       | FY13 % of Total |       |
|-------------------------------|-----------------|-----|-----------------|-------|-----------------|-------|-----------------|-------|
| Aspire Charter Academy (9685) | FY 2006         | Exp | FY 2009         | Exp   | FY 2012         | Exp   | FY 2013         | Exp   |
| Student Academic Achievement  | \$0             |     | \$2,575,155     | 47.6% | \$4,218,590     | 64.5% | \$4,773,091     | 67.7% |
| Student Instructional Support | \$0             |     | \$430,673       | 8.0%  | \$388,008       | 5.9%  | \$419,310       | 5.9%  |
| Overhead and Operational      | \$0             |     | \$2,401,649     | 44.4% | \$1,937,044     | 29.6% | \$1,856,744     | 26.3% |
| Grand Total                   | \$0             |     | \$5,407,476     |       | \$6,543,642     |       | \$7,049,145     |       |