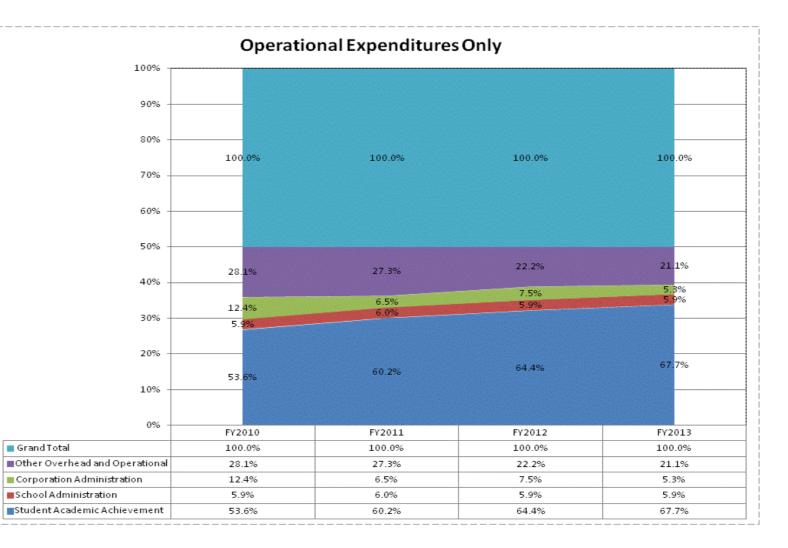

## School Corporation Expenditures by Expenditure Type Biannual Financial Report Data July 2012 - June 2013 Aspire Charter Academy (9685)

|                               | FY06 % of Total |     | FY09 % of Total |       | FY12 % of Total |       | FY13 % of Total |       |
|-------------------------------|-----------------|-----|-----------------|-------|-----------------|-------|-----------------|-------|
| Aspire Charter Academy (9685) | FY 2006         | Exp | FY 2009         | Exp   | FY 2012         | Exp   | FY 2013         | Exp   |
| Student Academic Achievement  | \$0             |     | \$2,575,155     | 47.6% | \$4,218,590     | 64.5% | \$4,773,091     | 67.7% |
| Student Instructional Support | \$0             |     | \$430,673       | 8.0%  | \$388,008       | 5.9%  | \$419,310       | 5.9%  |
| Overhead and Operational      | \$0             |     | \$2,401,649     | 44.4% | \$1,937,044     | 29.6% | \$1,856,744     | 26.3% |
| Grand Total                   | \$0             |     | \$5,407,476     |       | \$6,543,642     |       | \$7,049,145     |       |

|                                                                        | FY 2006 | FY 2009 | FY 2012 | FY 2013 |
|------------------------------------------------------------------------|---------|---------|---------|---------|
| Student Instructional Expenditures (Academic Achievement plus Support) |         | 55.6%   | 70.4%   | 73.7%   |